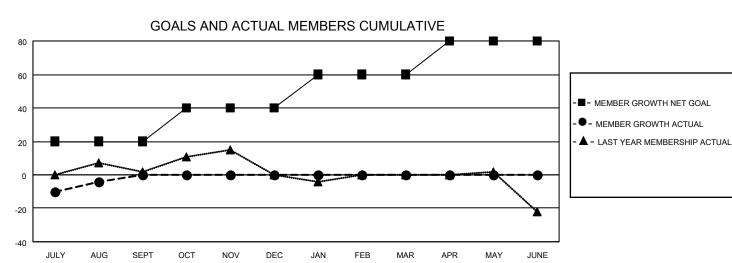

## District 4 A3

| Clubs RESULTS FOR 2023-2024 |   |   |   | Members RESULTS FOR 2023-2024 |    |    |    |
|-----------------------------|---|---|---|-------------------------------|----|----|----|
|                             |   |   |   |                               |    |    |    |
| JULY/AUG/SEPT               | 0 | 0 | 0 | JULY/AUG/SEPT                 | 20 | 20 | 24 |
| OCT/NOV/DEC                 | 1 | 0 | 0 | OCT/NOV/DEC                   | 20 | 0  | 0  |
| JAN/FEB/MAR                 | 0 | 0 | 0 | JAN/FEB/MAR                   | 20 | 0  | 0  |
| APR/MAY/JUNE                | 1 | 0 | 0 | APR/MAY/JUNE                  | 20 | 0  | 0  |